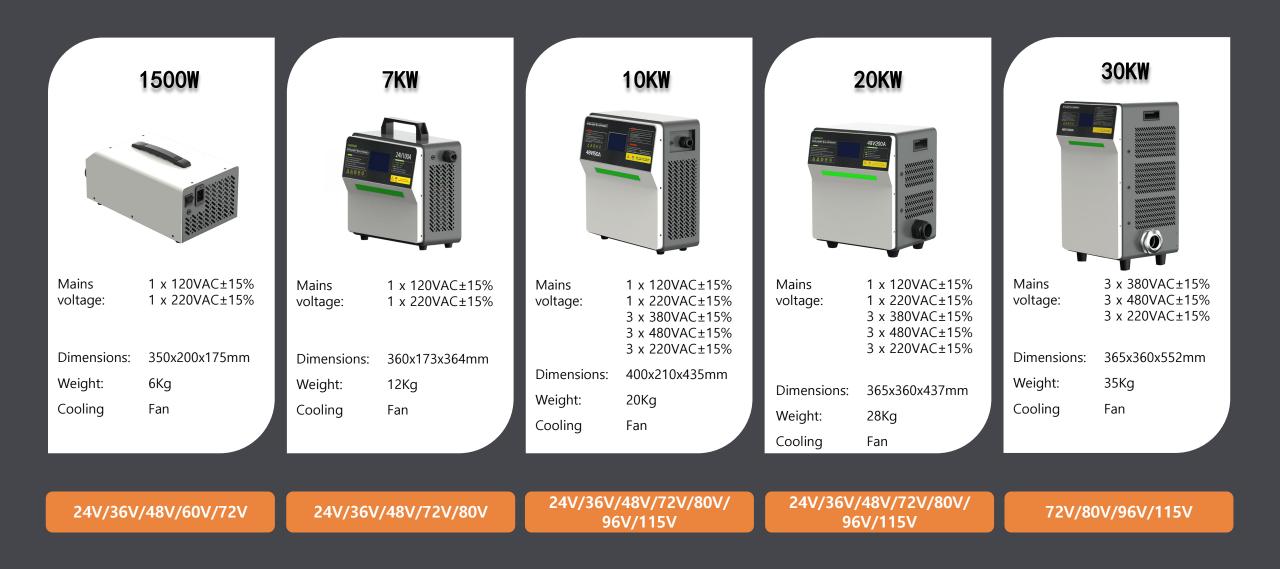

### **CHB SERIES**

#### Cost Effective Charging 92% high energy efficiency via Phase-Shifted Full-Bridge converter.

# User-Centric Design

Intuitive touch screen control and stay informed on charging status with the LED light bar.

Multi-voltage capability, Time controlled-charging, and Intelligent CAN protocol.